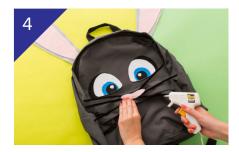

## NICK & JUDY BACKPACKS

0 0

inspired by Diskep 70010PIA

MATERIALS + TOOLS: backpack colored felt pipe cleaners fabric scissors hot glue gun thick black marker pen

Hot glue felt together to make Judy's eyes.

Do the same for Judy's ears.

Make Judy's nose out of felt and pipe cleaners.

Glue each piece onto the backpack.