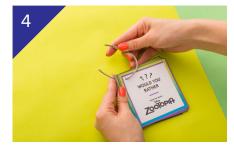

## WOULD YOU RATHER

MATERIALS + TOOLS: "Would You Rather" B+C printable cardstock scissors hole puncher metal key ring

Download + print our printables double-sided.

Cut out each card.

Hole punch the top left corner of each card.

String the metal key ring through each hole + fasten.

On Blu-ray<sup>™</sup>, Digital HD & Disney Movies Anywhere June 7th