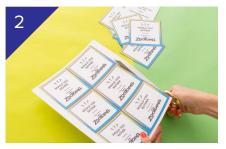

## WOULD YOU RATHER

MATERIALS + TOOLS: "Would You Rather" B+C printable cardstock scissors hole puncher metal key ring

Download + print our printables double-sided.

Cut out each card.

Hole punch the top left corner of each card.

String the metal key ring through each hole + fasten.

On Blu-ray<sup>™</sup>, Digital HD & Disney Movies Anywhere June 7th