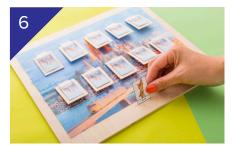

Print out the Zootopia cityscapes, then Mod Podge to wood boards.

Attach tiles to board with a dot of hot glue, then tape over the glue, tile and board to secure.

Cut out each paper playing card. Glue 2 sets of each character to a piece of wood. Cut out each tile.

Repeat on the other side of the tile.

Flip each tile over + glue the cityscape card to the other side.

Cut a slit for your playing card in the board. Keep the extra playing cards in a canvas bag!