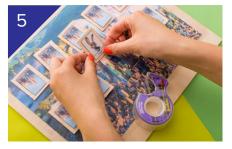

Print out the Zootopia cityscapes, then Mod Podge to wood boards.

Attach tiles to board with a dot of hot glue, then tape over the glue, tile and board to secure.

Cut out each paper playing card. Glue 2 sets of each character to a piece of wood. Cut out each tile.

Repeat on the other side of the tile.

Flip each tile over + glue the cityscape card to the other side.

Cut a slit for your playing card in the board. Keep the extra playing cards in a canvas bag!