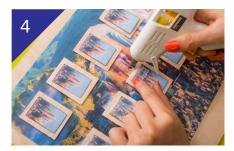

Print out the Zootopia cityscapes, then Mod Podge to wood boards.

Attach tiles to board with a dot of hot glue, then tape over the glue, tile and board to secure.

Cut out each paper playing card. Glue 2 sets of each character to a piece of wood. Cut out each tile.

Repeat on the other side of the tile.

Flip each tile over + glue the cityscape card to the other side.

Cut a slit for your playing card in the board. Keep the extra playing cards in a canvas bag!