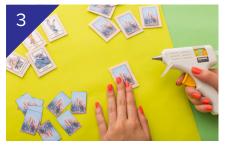

## **GUESS WHO GAME**

- 3 sheets of balsa wood B+C printables of Zootopia cityscapes, Zootopia character tiles + "The Big Donut" sign canvas pouch fabric transfer paper glue gun scissors
- straightedge utility knife cutting mat Mod Podge paint brush pen tape

Print out the Zootopia cityscapes, then Mod Podge to wood boards.

Attach tiles to board with a dot of hot glue, then tape over the glue, tile and board to secure.

Cut out each paper playing card. Glue 2 sets of each character to a piece of wood. Cut out each tile.