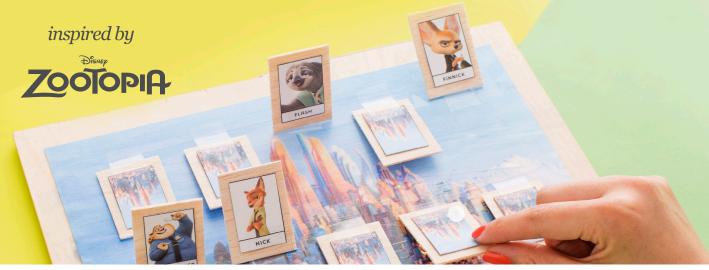

## **GUESS WHO GAME**

- 3 sheets of balsa wood B+C printables of Zootopia cityscapes, Zootopia character tiles + "The Big Donut" sign canvas pouch fabric transfer paper glue gun scissors
- straightedge utility knife cutting mat Mod Podge paint brush pen tape

Print out the Zootopia cityscapes, then Mod Podge to wood boards.

Attach tiles to board with a dot of hot glue, then tape over the glue, tile and board to secure.

Cut out each paper playing card. Glue 2 sets of each character to a piece of wood. Cut out each tile.

Repeat on the other side of the tile.

Flip each tile over + glue the cityscape card to the other side.

Cut a slit for your playing card in the board. Keep the extra playing cards in a canvas bag!