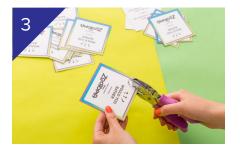

## WOULD YOU RATHER

MATERIALS + TOOLS: "Would You Rather" B+C printable cardstock scissors hole puncher metal key ring

Download + print our printables double-sided.

Cut out each card.

Hole punch the top left corner of each card.

String the metal key ring through each hole + fasten.

On Blu-ray<sup>™</sup>, Digital HD & Disney Movies Anywhere June 7th