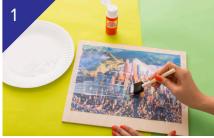

Print out the Zootopia cityscapes, then Mod Podge to wood boards.

Attach tiles to board with a dot of hot glue, then tape over the glue, tile and board to secure.

Cut out each paper playing card. Glue 2 sets of each character to a piece of wood. Cut out each tile.