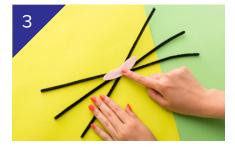

Do the same for Judy's ears.

Make Judy's nose out of felt and pipe cleaners.

Glue each piece onto the backpack.