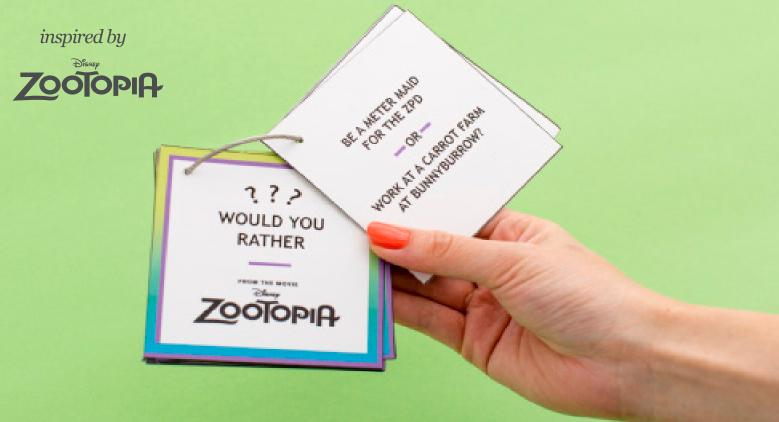

## WOULD YOU RATHER

MATERIALS + TOOLS: "Would You Rather" B+C printable cardstock scissors hole puncher metal key ring

Download + print our printables double-sided.

Cut out each card.

Hole punch the top left corner of each card.

String the metal key ring through each hole + fasten.

On Blu-ray<sup>™</sup>, Digital HD & Disney Movies Anywhere June 7th