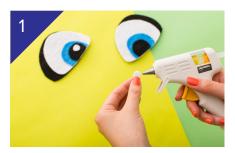

## NICK & JUDY BACKPACKS

0 0

inspired by Diskep 70010PIA

MATERIALS + TOOLS: backpack colored felt pipe cleaners fabric scissors hot glue gun thick black marker pen

Hot glue felt together to make Judy's eyes.