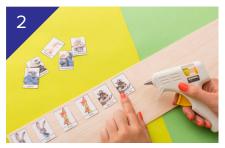

## **GUESS WHO GAME**

- 3 sheets of balsa wood B+C printables of Zootopia cityscapes, Zootopia character tiles + "The Big Donut" sign canvas pouch fabric transfer paper glue gun scissors
- straightedge utility knife cutting mat Mod Podge paint brush pen tape

Print out the Zootopia cityscapes, then Mod Podge to wood boards.

Attach tiles to board with a dot of hot glue, then tape over the glue, tile and board to secure.

Cut out each paper playing card. Glue 2 sets of each character to a piece of wood. Cut out each tile.