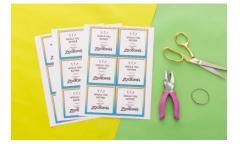

## WOULD YOU RATHER

MATERIALS + TOOLS: "Would You Rather" B+C printable cardstock scissors hole puncher metal key ring

Download + print our printables double-sided.

Cut out each card.

Hole punch the top left corner of each card.

String the metal key ring through each hole + fasten.

On Blu-ray<sup>™</sup>, Digital HD & Disney Movies Anywhere June 7th