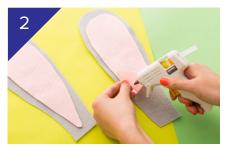

Do the same for Judy's ears.

Make Judy's nose out of felt and pipe cleaners.

Glue each piece onto the backpack.